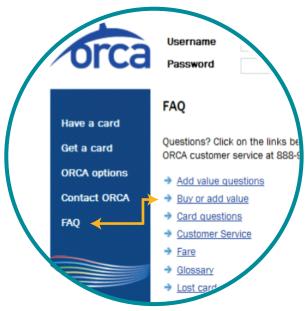

#### OrcaCard.com

-Select 'FAQ' from the menu on the left. Then, select 'Buy or add value'.